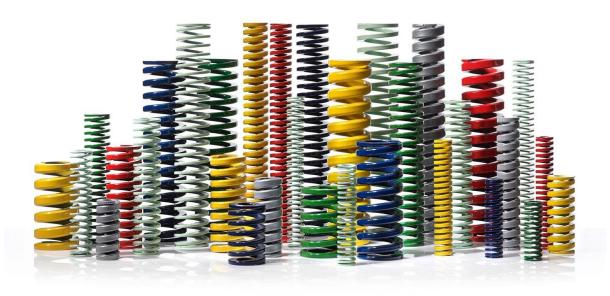

# **Compression Springs**

### Specifications

### **Configurations:**

-Cylindrical -Conical -Barrel -Hourglass -Closed Ends -Open Ends -Ground Ends

#### Wire Sizes:

From 0.5mm to 40mm (Above 34mm based on material availability and weight)

### **Materials:**

Spring Steel (Grade II, Grade III, EN-47, EN-48A, SAE-9254, 50CrV4) Stainless Steel (302, 304, 316)

Copper, Inconel

As per requirement