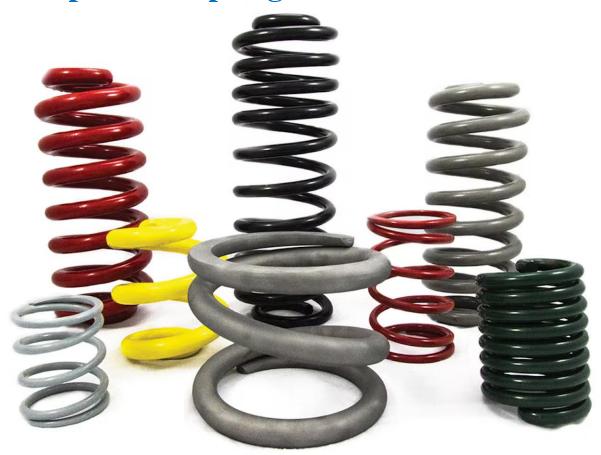

## **Heavy Duty Spring**

## Specifications

## **Configurations:**

-Cylindrical -Helical -Compression -Closed Ends -Open Ends -Ground Ends

#### Wire Sizes:

From 16mm to 40mm (Above 34mm based on material availability and weight)

#### **Materials:**

Spring Steel (Grade II, Grade III, EN-47, EN-48A, SAE-9254, 50CrV4) Stainless Steel (302, 304, 316)

Copper

As per requirement