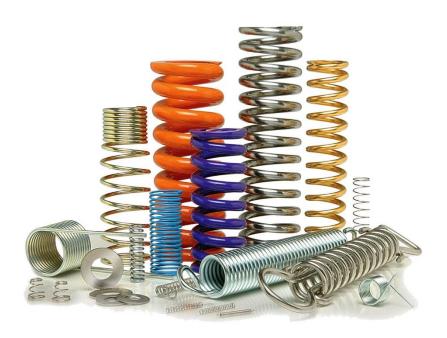

# **Compression Springs**

### Specifications

### **Configurations:**

-Cylindrical -Conical -Barrel -Hourglass -Closed Ends -Open Ends -Ground Ends

#### Wire Sizes:

From 0.5mm to 40mm (Above 34mm based on material availability and weight)

### **Materials:**

Spring Steel (Grade II, Grade III, EN-47, EN-48A, SAE-9254, 50CrV4) Stainless Steel (302, 304, 316)

Copper, Inconel

As per requirement