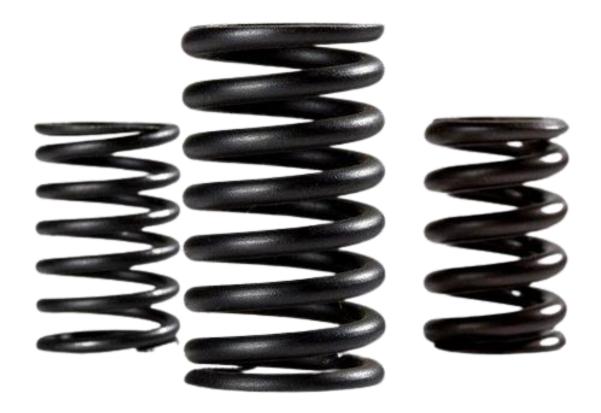

# **Compression Springs**

### Specifications

### **Configurations:**

-Cylindrical -Conical -Barrel -Hourglass -Closed Ends -Open Ends -Ground Ends

#### Wire Sizes:

From 0.5mm to 40mm (Above 34mm based on material availability and weight)

### **Materials:**

Spring Steel (Grade II, Grade III, EN-47, EN-48A, SAE-9254, 50CrV4) Stainless Steel (302, 304, 316)

Copper, Inconel

As per requirement