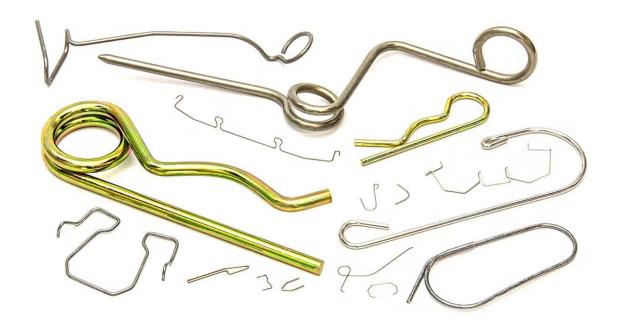

## **Wire Forms**

## Specifications

Wire Sizes:

Wire Thickness from 1mm to 10mm

**Materials:** 

Spring Steel Stainless Steel

Copper

As per requirement