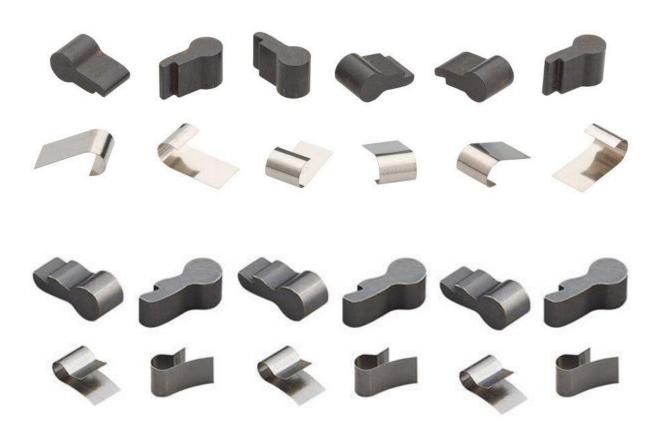

## **Pawls**

## Specifications

Wire Sizes:

Wire Thickness from 2mm to 12mm

**Materials:** 

Carbon Steel As per requirement