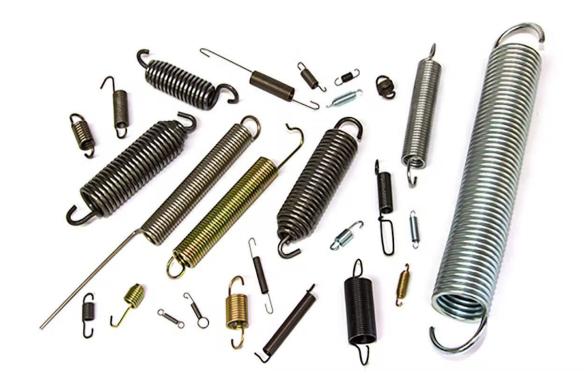

# **Extension Springs**

## Specifications

### **Configurations:**

-Side Loops -Extended Hooks -TeardropEnds -Threaded Inserts

## Wire Sizes:

From 0.5mm to 20mm

### **Materials:**

Spring Steel (Grade II, Grade III, EN-47, EN-48A, SAE-9254, 50CrV4) Stainless Steel (302, 304, 316) Copper, Inconel As per requirement