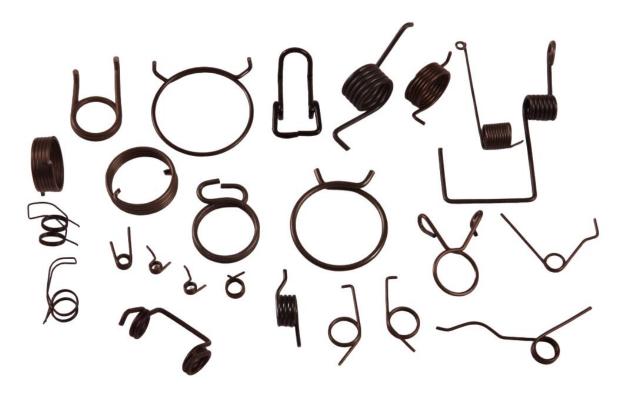

## **Wire Forms**

## Specifications

Wire Sizes:

Wire Thickness from 1mm to 10mm

**Materials:** 

Spring Steel Stainless Steel

Copper

As per requirement